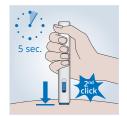

#### **Injecting your dose**

Remove the cap

Position your pen

Push down the pen to start your injection

Hold the pen in place to complete your injection

Finish your injection by pulling the pen straight up