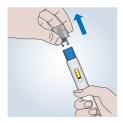

#### **Injecting your dose**

Remove the cap

Position your pen

Push down the pen to start your injection

Hold the pen in place to complete your injection

Finish your injection by pulling the pen straight up