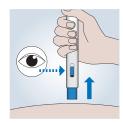

#### **Injecting your dose**

Remove the cap

Position your pen

Push down the pen to start your injection

Hold the pen in place to complete your injection

Finish your injection by pulling the pen straight up