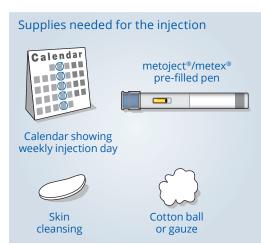

### **Preparing your injection**

Wash your hands and unpack the pen

Checking your pen before use

Choose an injection site on the abdomen or upper thighs. Only caregivers may also inject in the back of the upper arm