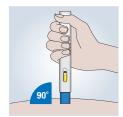

#### **Injecting your dose**

Remove the cap

Position your pen

Push down the pen to start your injection

Hold the pen in place to complete your injection

Finish your injection by pulling the pen straight up