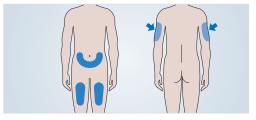

### **Preparing your injection**

Wash your hands and unpack the pen

Checking your pen before use

Choose an injection site on the abdomen or upper thighs. Only caregivers may also inject in the back of the upper arm