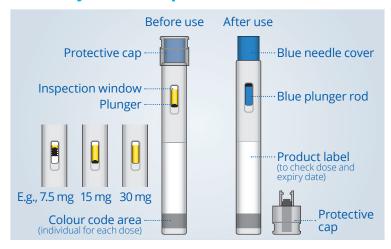

# The metoject®/metex® pre-filled PEN

### **Preparing your injection**

Wash your hands and unpack the pen

Checking your pen before use

Choose an injection site on the abdomen or upper thighs. Only caregivers may also inject in the back of the upper arm