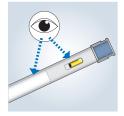

### **Preparing your injection**

Wash your hands and unpack the pen

Checking your pen before use

Choose an injection site on the abdomen or upper thighs. Only caregivers may also inject in the back of the upper arm