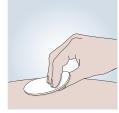

# Instruction guide for using metoject®/metex® PEN

- ▶ This instruction guide does not replace the patient information leaflet. Please read the information leaflet carefully before starting the injection.
- ▶ Please remember that the pen is administered only once weekly at the same weekday.

# The metoject®/metex® pre-filled PEN





### **Preparing your injection**



Wash your hands and unpack the pen



Checking your pen before use



Choose an injection site on the abdomen or upper thighs. Only caregivers may also inject in the back of the upper arm



Clean your injection site

#### **Injecting your dose**



Remove the cap



Position your pen



Push down the pen to start your injection



Hold the pen in place to complete your injection



Finish your injection by pulling the pen straight up

# **After your injection**



Treat your injection site



Dispose of your pen in accordance with the local requirements

# HUM-000949/v1.0/03.2024

Further information can be found at **metoject.com**