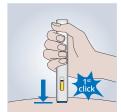

#### **Injecting your dose**

Remove the cap

Position your pen

Push down the pen to start your injection

Hold the pen in place to complete your injection

Finish your injection by pulling the pen straight up