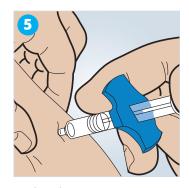

# Unpack the pre-filled syringe

Hold the packaging straight so that the pre-filled syringe does not fall out. Remove the pre-filled syringe from the packaging at room temperature.

**Injection** Insert the needle fully into the fold of skin. Push the plunger down slowly and inject the liquid underneath your skin. Please do not let go of the fold of skin until the injection is completed. Then carefully pull the needle straight out.