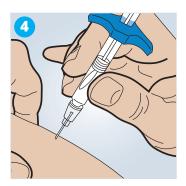

## Open the syringe and you are ready to go!

Open the carton containing the pre-filled syringe and read the Package Leaflet carefully. Loosen the packaging foil at one corner of the packaging and remove the foil slowly from the packaging.