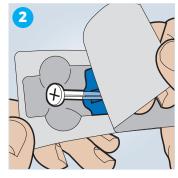

**Inserting the cannula** Using two fingers, pinch up a fold of skin and insert the needle vertically to the skin surface with a quick, short motion.