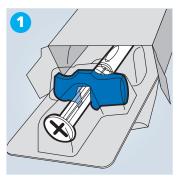

# Unpack the pre-filled syringe

Hold the packaging straight so that the pre-filled syringe does not fall out. Remove the pre-filled syringe from the packaging at room temperature.

**Injection** Insert the needle fully into the fold of skin. Push the plunger down slowly and inject the liquid underneath your skin. Please do not let go of the fold of skin until the injection is completed. Then carefully pull the needle straight out.

# Remove the protective plastic cap

<u>Carefully</u> remove the grey protective plastic cap by pulling it <u>straight off</u> the syringe. If the cap is very stiff, turn it slightly with a pulling movement. Important: please do not touch the needle of the pre-filled syringe!