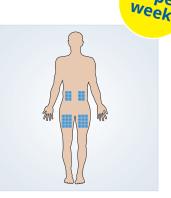

### The most suitable injection sites are:

- the abdomen, at least 5 cm away from the naval
- the upper thigh

l x per