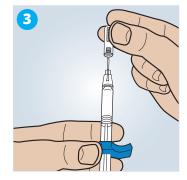

# Remove the protective plastic cap

<u>Carefully</u> remove the grey protective plastic cap by pulling it <u>straight off</u> the syringe. If the cap is very stiff, turn it slightly with a pulling movement. Important: please do not touch the needle of the pre-filled syringe!